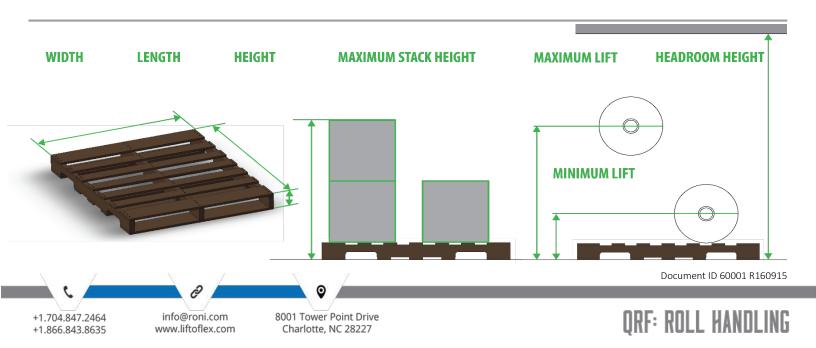

Save your form and email it to info@roni.com or print and fax it to 704-847-6739

| QUOTATION TYPE             | Budgetary (project funding) |                   | Firm (funded project) |               | DATE       |
|----------------------------|-----------------------------|-------------------|-----------------------|---------------|------------|
| CUSTOMER INFORMATION       |                             |                   |                       |               |            |
| Company Name               |                             |                   |                       |               |            |
| Street Address             |                             |                   |                       |               |            |
| City                       |                             |                   | State                 | Zip Cod       | e          |
| Contact Name               |                             |                   | Phone                 |               |            |
| E-Mail                     |                             |                   | Cell                  |               |            |
| ROLL SPECIFICATIONS        |                             |                   |                       | ROLL DIAMETER | ROLL WIDTH |
| Weight                     | Minimum                     | Maximum           |                       |               |            |
| Width                      | Minimum                     | Maximum           |                       |               |            |
| Diameter                   | Minimum                     | Maximum           | CORE<br>DIAMETER -    |               |            |
| What is the roll material? |                             | Will it telescope |                       | $\checkmark$  |            |
| Core diameter              |                             | Core material     |                       |               |            |